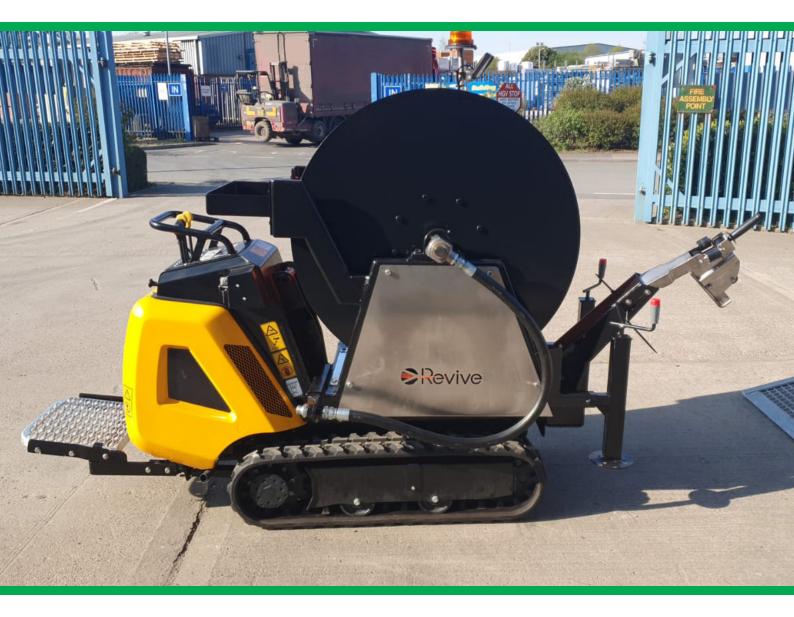

With an exceptionally low centre of gravity; the all-new Revive Remote Reel offers unrivalled stability and traction on even the most challenging terrain.

- JCB HTD-5 chassis
  Utilising the HTD-5 chassis.
  A compact, diesel-powered,
  high-tip, JCB mini dumpster.
- 200m jetting hose

  1" thermoplastic, high-pressure jetting hose with a durable, abrasion-resistant cover.
- The unit's narrow width enables easy access through a standard house door.

- Higher speed setting for travelling across site. Lower speed for added control when access is limited.
- Diesel-electric start
  Ensuring optimal safety
  for the operator.
- One-year warranty
  HTD-5 chassis covered at
  all UK JCB outlets. All major
  parts covered by Acumec.
- Ifor Williams GD64 trailer (Optional extra)
  6' x 4.1' single-axle trailer with auto-reverse brakes.