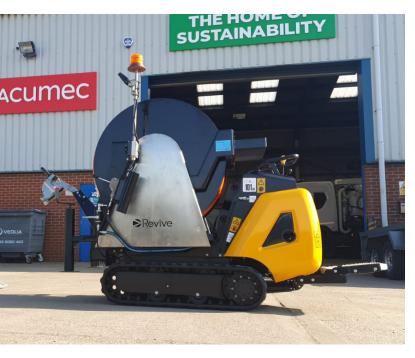

With an exceptionally low centre of gravity; the all-new Revive Remote Reel offers unrivalled stability and traction on even the most challenging terrain.

- JCB HTD-5 chassis
  Utilising the HTD-5 chassis.
  A compact, diesel-powered,
  high-tip, JCB mini dumpster.
- 200m jetting hose

  1" thermoplastic, high-pressure jetting hose with a durable, abrasion-resistant cover.
- The unit's narrow width enables easy access through a standard house door.

- Higher speed setting for travelling across site. Lower speed for added control when access is limited.
- Diesel-electric start
  Ensuring optimal safety
  for the operator.
- One-year warranty
  HTD-5 chassis covered at
  all UK JCB outlets. All major
  parts covered by Acumec.
- Ifor Williams GD64 trailer (Optional extra)
  6' x 4.1' single-axle trailer with auto-reverse brakes.